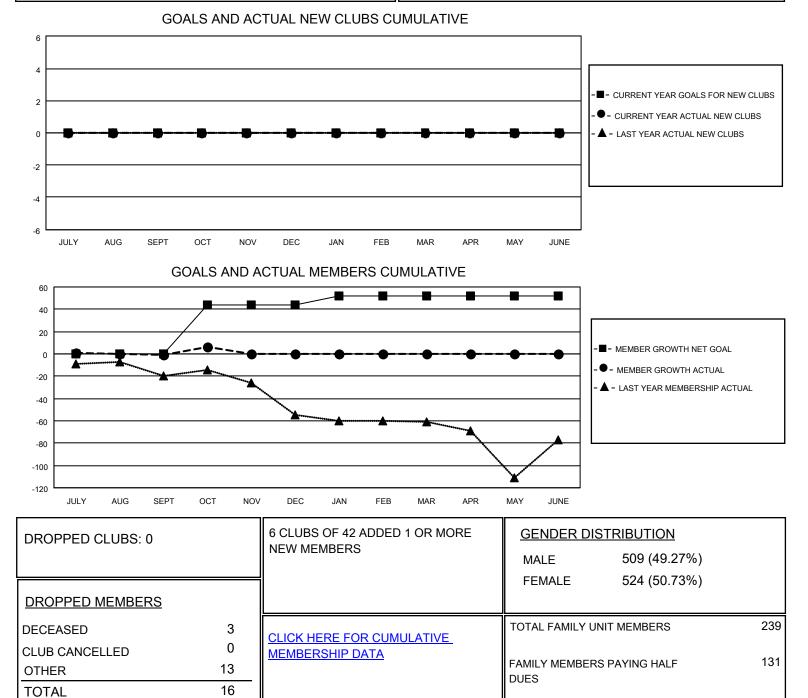

## LOCATION NEW YORK

District 20 R2

Results as of: 10/31/2020

| Clubs                 |               |           |               | Members               |                        |                         |                                                    |
|-----------------------|---------------|-----------|---------------|-----------------------|------------------------|-------------------------|----------------------------------------------------|
| RESULTS FOR 2020-2021 |               |           |               | RESULTS FOR 2020-2021 |                        |                         |                                                    |
| QUARTER               | NEW CLUB GOAL | NEW CLUBS | DROPPED CLUBS | QUARTER MEM           | BER GROWTH NET<br>GOAL | MEMBER GROWTH<br>ACTUAL | DROPPED<br>MEMBERS ACTUAL<br>(including transfers) |
| JULY/AUG/SEPT         | 0             | 0         | 0             | JULY/AUG/SEPT         | 0                      | 17                      | 15                                                 |
| OCT/NOV/DEC           | 0             | 0         | 0             | OCT/NOV/DEC           | 44                     | 8                       | 1                                                  |
| JAN/FEB/MAR           | 0             | 0         | 0             | JAN/FEB/MAR           | 8                      | 0                       | 0                                                  |
| APR/MAY/JUNE          | 0             | 0         | 0             | APR/MAY/JUNE          | 0                      | 0                       | 0                                                  |